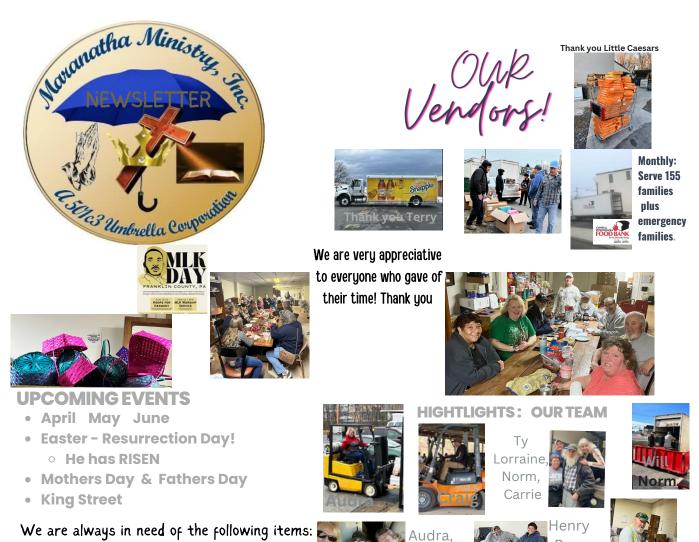

## **COMMUNITY INVOLVEMENT**

Thank you everyone who has given to us, over the last few months. We serve approximately 700 families here in our community. We have partnered with several local organizations and give back into our local neighborhoods. We are reaching out and working with both Chambersburg Area School district, James Buchanan School District and private schools.